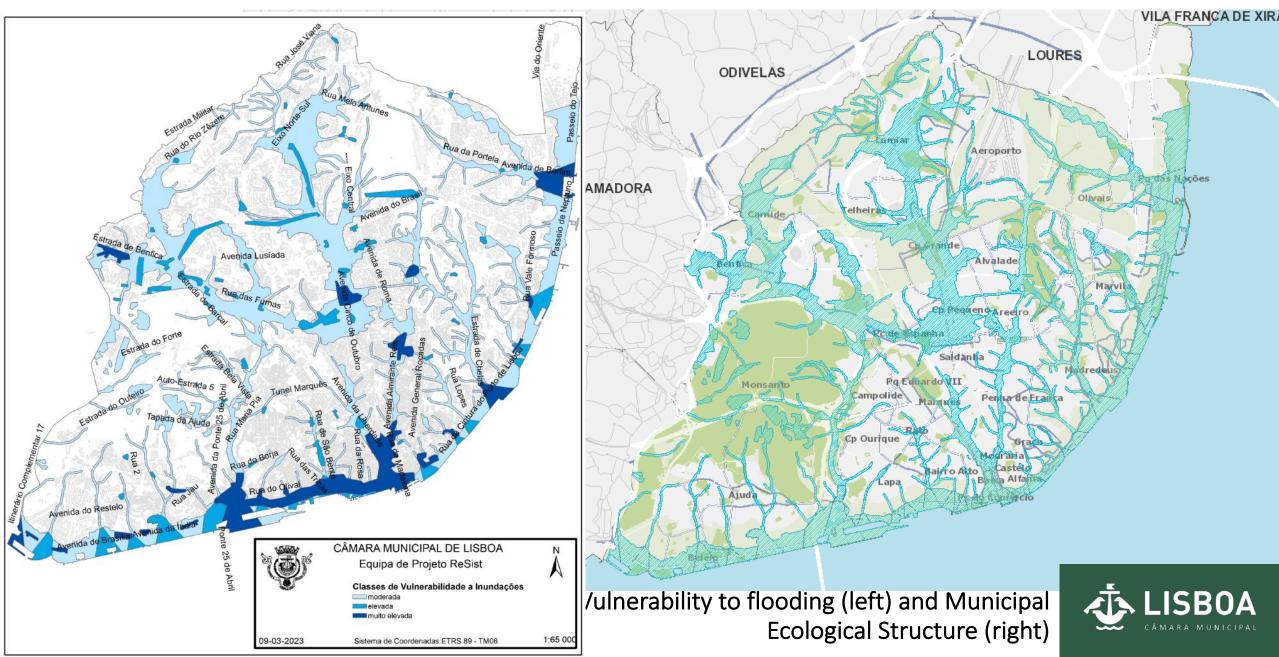

#### **Risk map - flooding**

#### Both are transposed into Zoning and Detail Plans