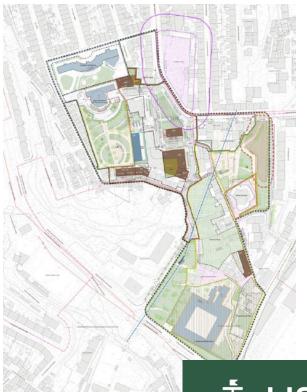

Beato/Marvila Urban Renewal Area

#### A Structure Plan ( with Public Space Design can articulate the several intervention units