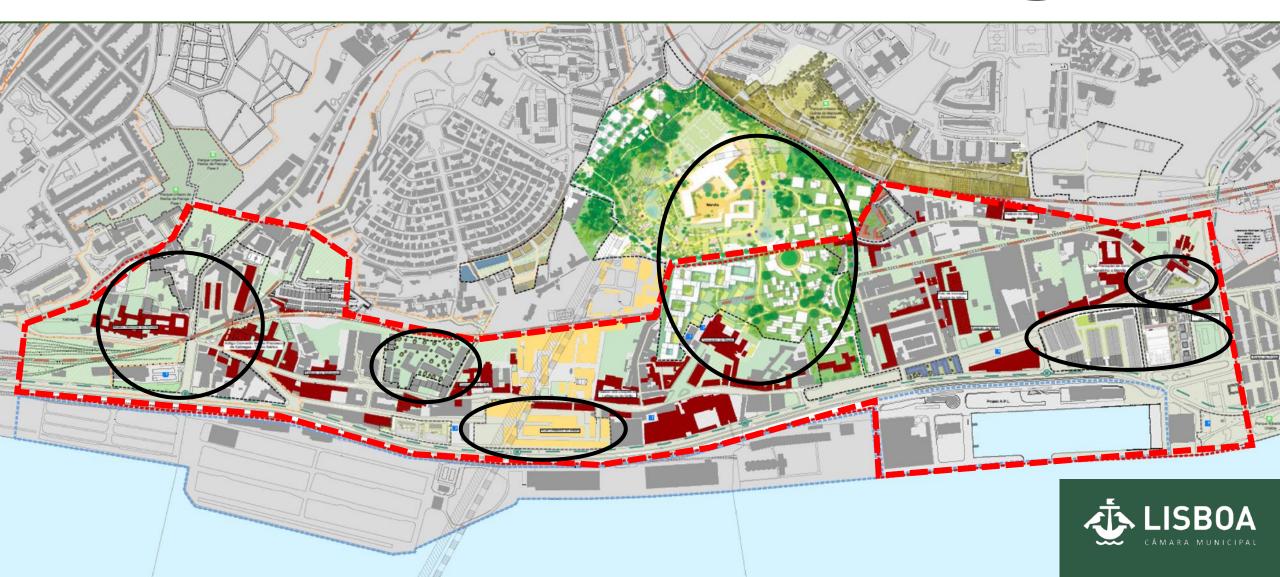

Beato/Marvila Urban Renewal Area

#### A Structure Plan ( with Public Space Design can articulate the several intervention units