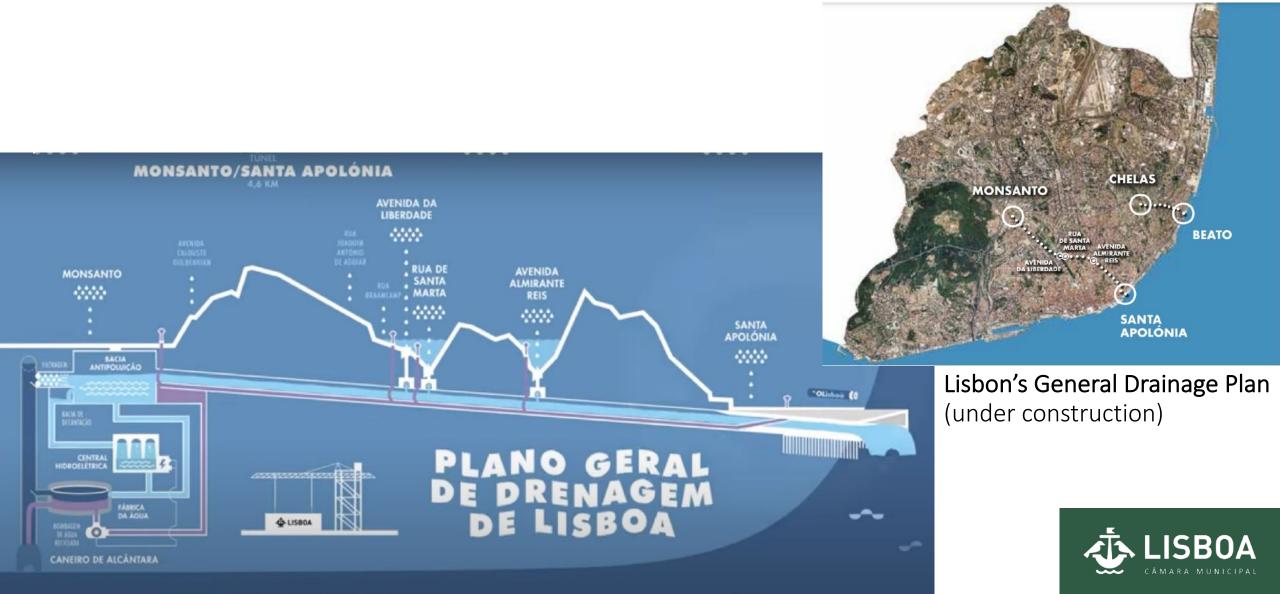

#### As such, we are working on diverting peak flow after heavy rainfall to a new system of collector tunnels