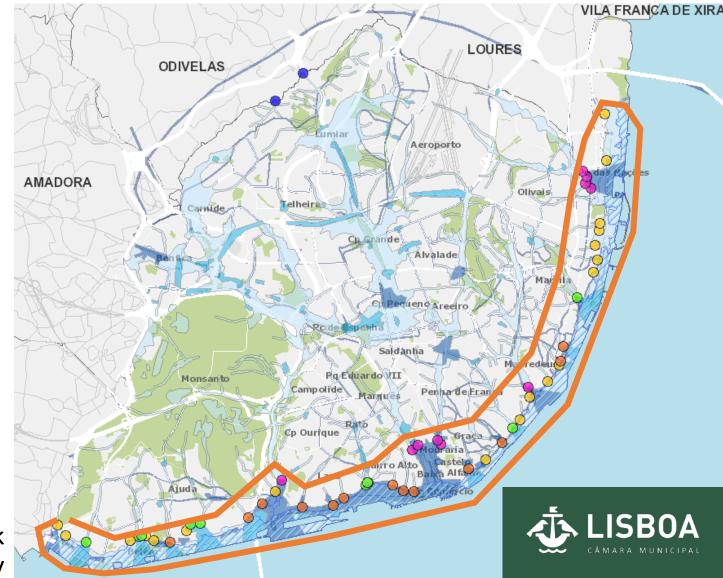

#### Resilient city planning in Lisbon Joana Almeida



45º. Congresso da INTA – 10 de março

### Resilient city planning in Lisbon

I. Flood risk

II. Seismic Risk

**III. Rigid Plans Risk** 



Lisbon Municipal Land-Use Plan 2012



#### I. Flood risk



## Peak flow converges with high tide generating chaos where valleys meet the estuary



December saw two extreme flooding events in Lisbon within a week

Peak flow converges with high tide to wreck havoc where valleys meet the estuary



#### As such, we are working on diverting peak flow after heavy rainfall to a new system of collector tunnels



#### **Risk map - flooding**



#### Both are transposed into Zoning and Detail Plans



#### II. Seismic Risk



#### Seismic Risk



Earthquake effects in Turkey (AFP)



Lisbon's 1755 Great Earthquake in a contemporary print (Bibliothèque Nationale de France)



#### Seismic Risk







#### **III. Rigid Plans Risk**



#### Lisbon Municipal Land-Use Plan

#### 2012



#### Approved Detailed Plans are often inoperative...

#### Parque Mayer Detail Plan (2012)

Campolide Campus Detail Plan (2014)



Calçada das Lajes Detail Plan (2021)





## **Development areas** are crucial for the municipality's planning strategy

"New development areas" – Lisbon Municipal Plan "Áreas a