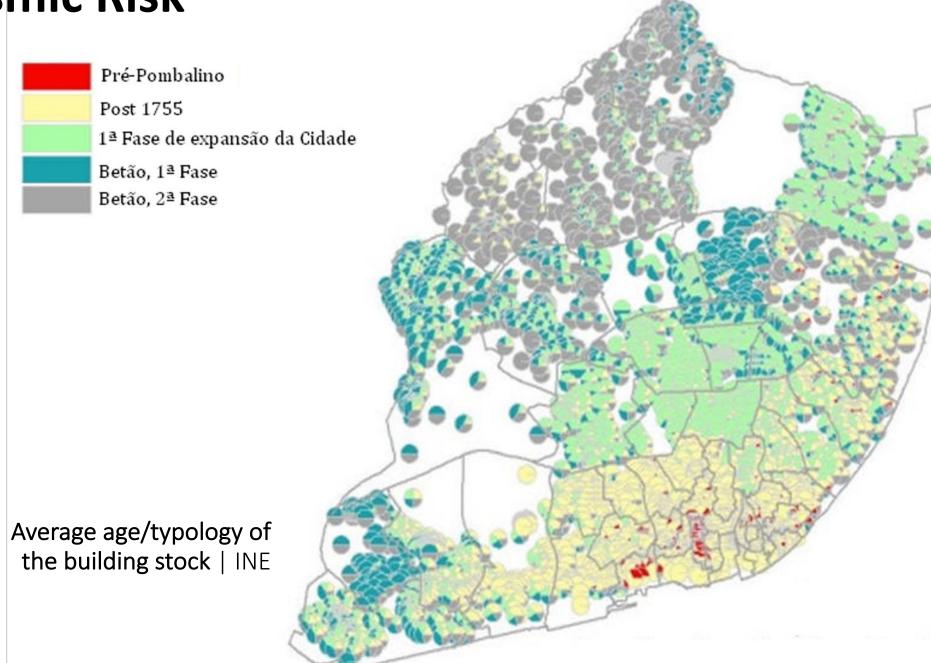

### Resilient city planning in Lisbon

I. Flood risk

II. Seismic Risk

**III. Rigid Plans Risk** 



Lisbon Municipal Land-Use Plan 2012



#### I. Flood risk



## Peak flow converges with high tide generating chaos where valleys meet the estuary



December saw two extreme flooding events in Lisbon within a week

Peak flow converges with high tide to wreck havoc where valleys meet the estuary



#### As such, we are working on diverting peak flow after heavy rainfall to a new system of collector tunnels



#### **Risk map - flooding**



#### Both are transposed into Zoning and Detail Plans



#### II. Seismic Risk



#### Seismic Risk



Earthquake effects in Turkey (AFP)



Lisbon's 1755 Great Earthquake in a contemporary print (Bibliothèque Nationale de France)



#### Seismic Risk







#### **III. Rigid Plans Risk**



#### Lisbon Municipal Land-Use Plan

#### 2012



#### Approved Detailed Plans are often inoperative...

#### Parque Mayer Detail Plan (2012)

Campolide Campus Detail Plan (2014)



Calçada das Lajes Detail Plan (2021)





## **Development areas** are crucial for the municipality's planning strategy

"New development areas" – Lisbon Municipal Plan "Áreas a consolidar" – PDM de Lisboa 1.300 hectares

Approved Intervention Units – 55 hectares

Intervention Units in Process – 153 hectares



# **Development areas** are crucial for the municipality's planning strategy

"Solutions are reached together and they're built on trust and commitment"

Partnerships:

There are opportunities for many different types of investors, such as:

Beato/Marvila Urban Ren