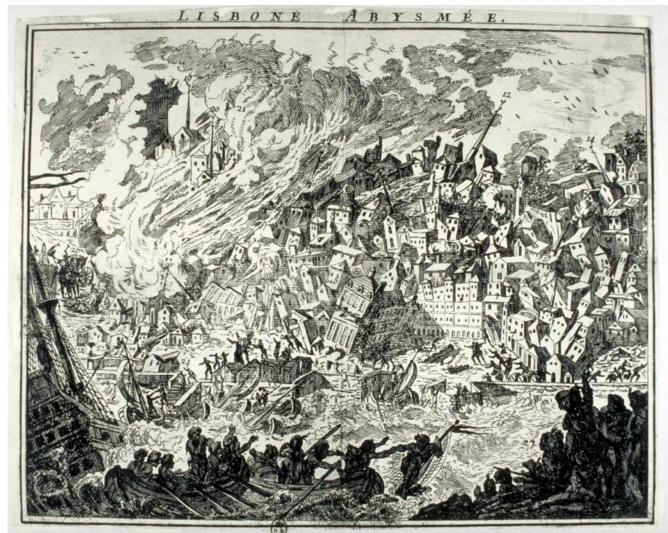

#### Seismic Risk

Earthquake effects in Turkey (AFP)

Lisbon's 1755 Great Earthquake in a contemporary print (Bibliothèque Nationale de France)