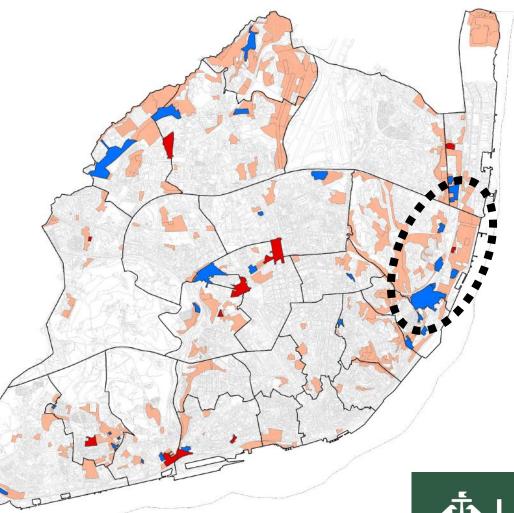

## **Development areas** are crucial for the municipality's planning strategy

"New development areas" – Lisbon Municipal Plan "Áreas a consolidar" – PDM de Lisboa 1.300 hectares

Approved Intervention Units – 55 hectares

Intervention Units in Process – 153 hectares