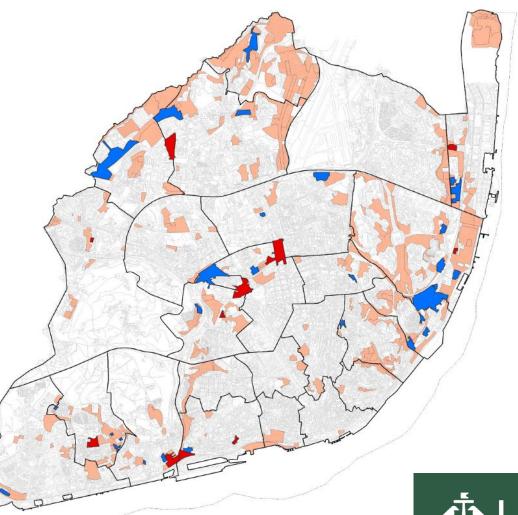

## **Development areas** are crucial for the municipality's planning strategy

"New development areas" – Lisbon Municipal Plan "Áreas a consolidar" – PDM de Lisboa 1.300 hectares

Approved Intervention Units – 55 hectares

Intervention Units in Process – 153 hectares