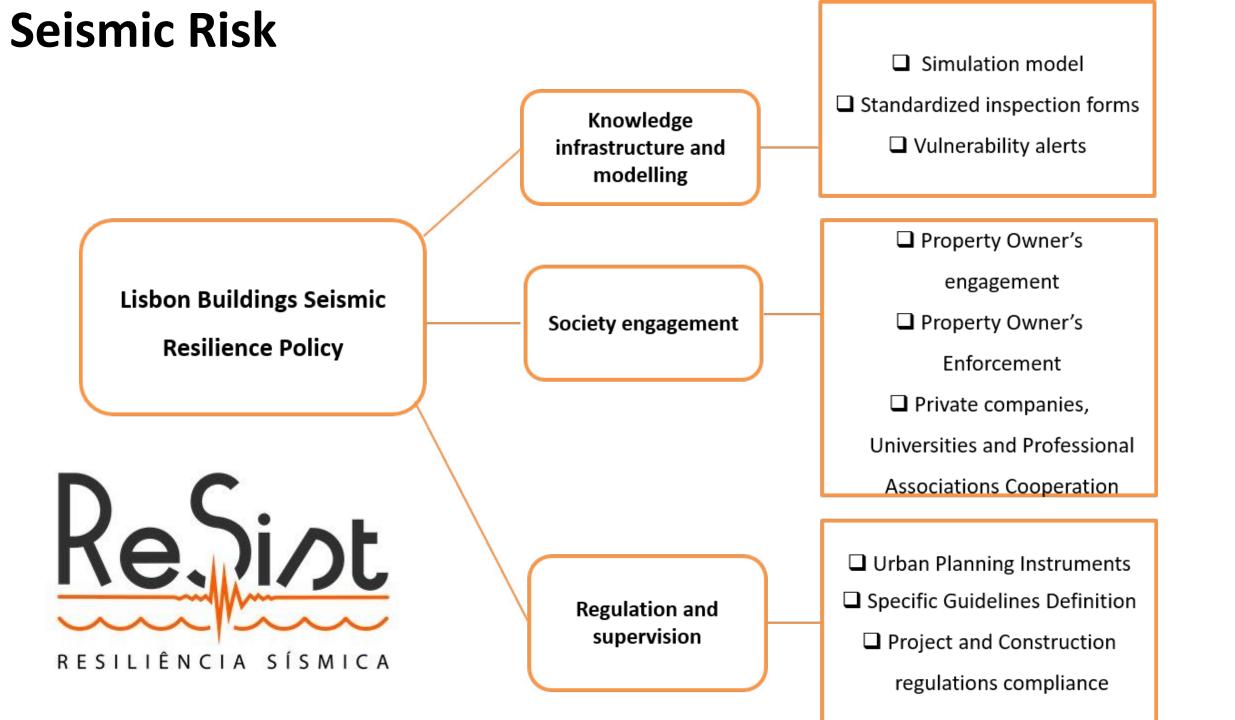

Resilient city planning in Lisbon

I. Flood risk

II. Seismic Risk

**III. Rigid Plans Risk** 



Lisbon Municipal Land-Use Plan 2012



#### I. Flood risk



## Peak flow converges with high tide generating chaos where valleys meet the estuary



December saw two extreme flooding events in Lisbon within a week

Peak flow converges with high tide to wreck havoc where valleys meet the estuary



#### As such, we are working on diverting peak flow after heavy rainfall to a new system of collector tunnels



#### **Risk map - flooding**



#### Both are transposed into Zoning and Detail Plans



#### II. Seismic Risk



#### Seismic Risk



Earthquake effects in Turkey (AFP)



Lisbon's 1755 Great Earthquake in a contemporary print (Bibliothèque Nationale de France)



#### Seismic Risk







#### **III. Rigid Plans Risk**



#### Lisbon Municipal Land-Use Plan

#### 2012



#### Approved Detailed Plans are often inoperative...

#### Parque Mayer Detail Plan (2012)

Campolide Campus Detail Plan (2014)



Calçada das Lajes Detail Plan (2021)





## **Development areas** are crucial for the municipality's planning strategy

"New development areas" – Lisbon Municipal Plan "Áreas a consolidar" – PDM de Lisboa 1.300 hectares

Approved Intervention Units – 55 hectares

Intervention Units in Process – 153 hectares



# **Development areas** are crucial for the municipality's planning strategy

"Solutions are reached together and they're built on trust and commitment"

Partnerships:

There are opportunities for many different types of investors, such as:

Beato/Marvila Urban Renewal