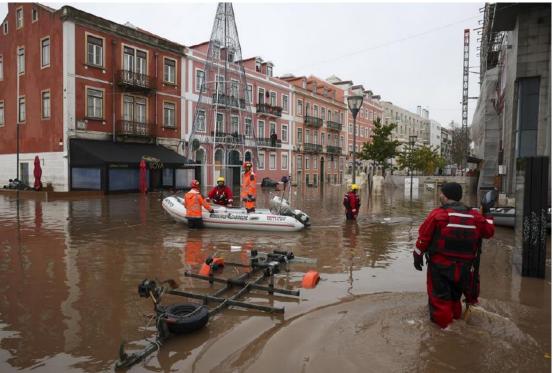

## Peak flow converges with high tide generating chaos where valleys meet the estuary

December saw two extreme flooding events in Lisbon within a week

Peak flow converges with high tide to wreck havoc where valleys meet the estuary