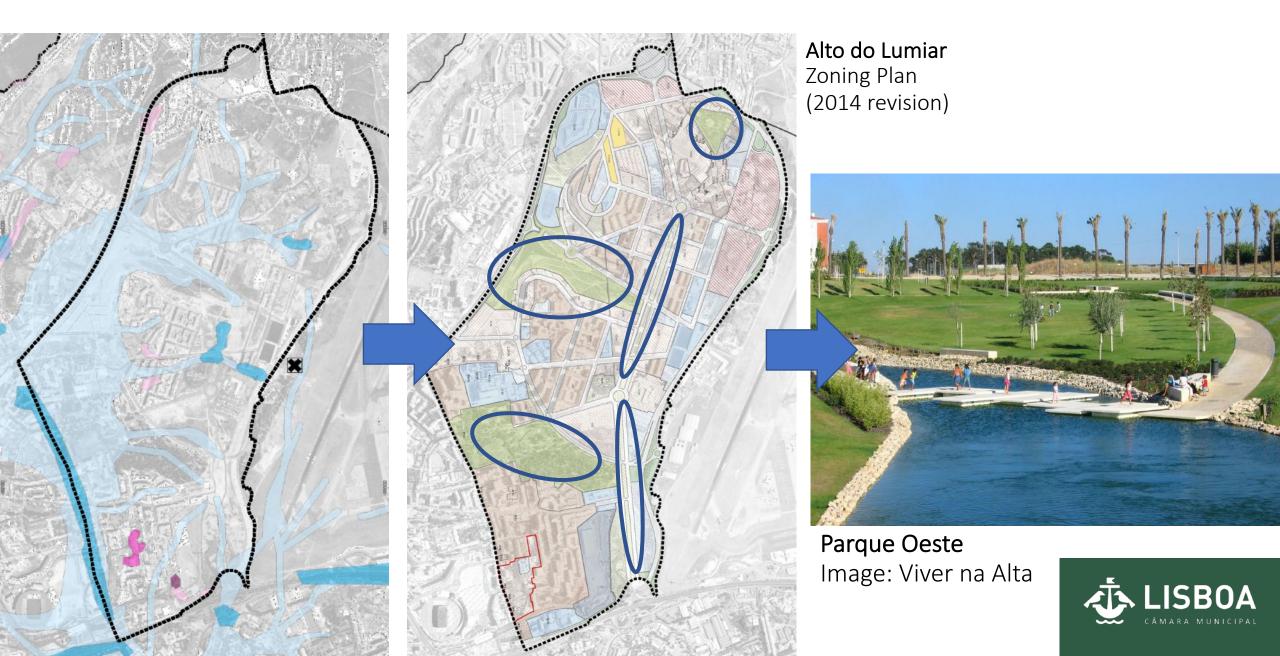

#### As such, we are working on diverting peak flow after heavy rainfall to a new system of collector tunnels

#### Both are transposed into Zoning and Detail Plans